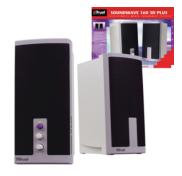

## Trust SoundForce 160 3D Plus Multimedia computer speakerset with powerful 160 Watt output - Grey EU

- Multimedia computer speakerset with powerful 160 Watt output (2x3 Watt RMS) - Improved design for crystal clear sound with powerful bass - Compact size offering quality sound in space saving design - 3D sound switch for enhanced music experience - Compact Hi-Power technology for impressive sound reproduction

## Core content

| Brand               | Trust                                                              |
|---------------------|--------------------------------------------------------------------|
| Product type        | Multimedia computer speakerset with powerful 160 Watt output       |
| Colour              | Grey                                                               |
| Plug country code   | EU                                                                 |
| Package contents    | - Speakers with all cables attached - Multi language user's manual |
| System requirements | - 3.5mm audio output or line-out connection                        |